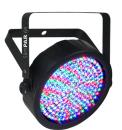

## **LIGHTING & MOVING HEADS**

SlimPAR 64

\$35

Scorpion Laser Dual

\$50

Intimidator Spot LED 150

\$45

Intimidator Spot LED 250