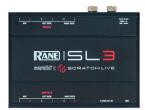

## **MIXERS & TURNTABLES**

Rane Serato Box SL3 Scratch Live \$70

Rane TTM
Sixty-Two Mixer
\$250

Rane TTM
Sixty-Four Mixer
\$300

PLX 1000 Turntable \$150