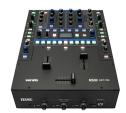

## **MIXERS & TURNTABLES**

Rane Serato Box SL3 Scratch Live \$70

Rane TTM
Sixty-Two Mixer
\$250

Rane TTM
Sixty-Four Mixer
\$300

PLX 1000 Turntable \$150