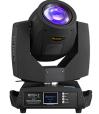

## **LIGHTING & MOVING HEADS**

SlimPAR 64

\$35

Scorpion Laser Dual

\$50

Intimidator Spot LED 150

\$45

Intimidator Spot LED 250