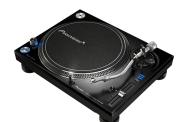

## **MIXERS & TURNTABLES**

Rane Serato Box SL3 Scratch Live \$70

Rane TTM
Sixty-Two Mixer
\$250

Rane TTM
Sixty-Four Mixer
\$300

PLX 1000 Turntable \$150