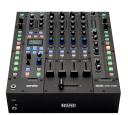

## **MIXERS & TURNTABLES**

Rane Serato Box SL3 Scratch Live \$70

Rane TTM
Sixty-Two Mixer
\$250

Rane TTM
Sixty-Four Mixer
\$300

PLX 1000 Turntable \$150